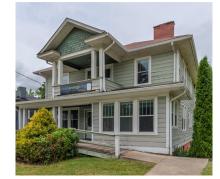

## 46 Orchard Street, Asheville, NC 28801

- » MLS #: 4042266
- » Commercial | 2,578 ft<sup>2</sup> | Lot: 10,019 ft<sup>2</sup>
- » Multiple ways to configure building
- » Several upgrades: All new windows, HVAC and encapsulated basement
- » Two kitchen areas and three bathrooms
- » More Info: 460rchardStreet.com

## \$ 925,000

Go green and go solar in this spacious, light-filled 1920 Craftsman previously converted into office space and ready for new ownership. Solar Tracking System behind the building makes a big dent in powering the property, along with 4 EV charging stations in the parking lot to charge employees cars. Multiple ways to configure the building: use for one large business or divide into two or more. Several upgrades including all new windows, HVAC (all electric, no gas), fully encapsulated basement providing great storage space, and high-grade insulation in the attic for better climate control. Building has two kitchen areas and three bathrooms. Front porch and upstairs balcony make great lunch spaces or viewing spots for downtown fireworks. Located in an area of professional offices near coffee shops, lunch spots, hotels, and super close to downtown and the popular Charlotte Street corridor. Excellent visibility and easy access from I-240. Ample off-street parking behind the building.