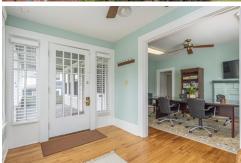

## \$ 925,000

Go green and go solar in this spacious, light-filled 1920 Craftsman previously converted into office space and ready for new ownership. Solar Tracking System behind the building makes a big dent in powering the property, along with 4 EV charging stations in the parking lot to charge employees cars. Multiple ways to configure the building: use for one large business or divide into two or more. Several upgrades including all new windows, HVAC (all electric, no gas), fully encapsulated basement providing great storage space, and high-grade insulation in the attic for better climate control. Building has two kitchen areas and three bathrooms. Front porch and upstairs balcony make great lunch spaces or viewing spots for downtown fireworks. Located in an area of professional offices near coffee shops, lunch spots, hotels, and super close to downtown and the popular Charlotte Street corridor. Excellent visibility and easy access from I-240. Ample off-street parking behind the building.