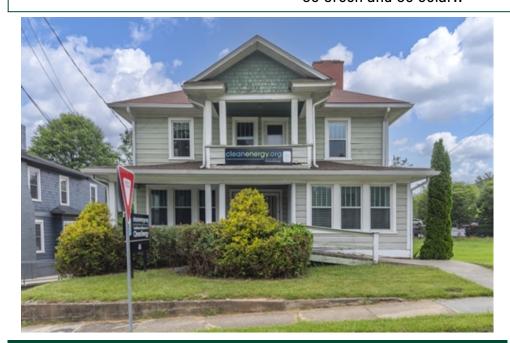

## Go Green and Go Solar!!

## 46 Orchard Street, Asheville, NC 28801

- » MLS #: 4042266
- » Commercial | 2,578 ft<sup>2</sup> | Lot: 10,019 ft<sup>2</sup>
- » Multiple ways to configure building
- » Several upgrades: All new windows, HVAC and encapsulated basement
- » Two kitchen areas and three bathrooms
- » More Info: 460rchardStreet.com

## \$ 925,000

Go green and go solar in this spacious, light-filled 1920 Craftsman previously converted into office space and ready for new ownership. Solar Tracking System behind the building makes a big dent in powering the property, along with 4 EV charging stations in the parking lot to charge employees cars. Multiple ways to configure the building: use for one large business or divide into two or more. Several upgrades including all new windows, HVAC (all electric, no gas), fully encapsulated basement providing great storage space, and high-grade insulation in the attic for better climate control. Building has two kitchen areas and three bathrooms. Front porch and upstairs balcony make great lunch spaces or viewing spots for downtown fireworks. Located in an area of professional offices near coffee shops, lunch spots, hotels, and super close to downtown and the popular Charlotte Street corridor. Excellent visibility and easy access from I-240. Ample off-street parking behind the building.