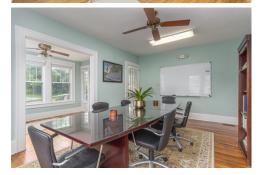

## \$ 925,000

Go green and go solar in this spacious, light-filled 1920 Craftsman previously converted into office space and ready for new ownership. Solar Tracking System behind the building makes a big dent in powering the property, along with 4 EV charging stations in the parking lot to charge employees cars. Multiple ways to configure the building: use for one large business or divide into two or more. Several upgrades including all new windows, HVAC (all electric, no gas), fully encapsulated basement providing great storage space, and high-grade insulation in the attic for better climate control. Building has two kitchen areas and three bathrooms. Front porch and upstairs balcony make great lunch spaces or viewing spots for downtown fireworks. Located in an area of professional offices near coffee shops, lunch spots, hotels, and super close to downtown and the popular Charlotte Street corridor. Excellent visibility and easy access from I-240. Ample off-street parking behind the building.